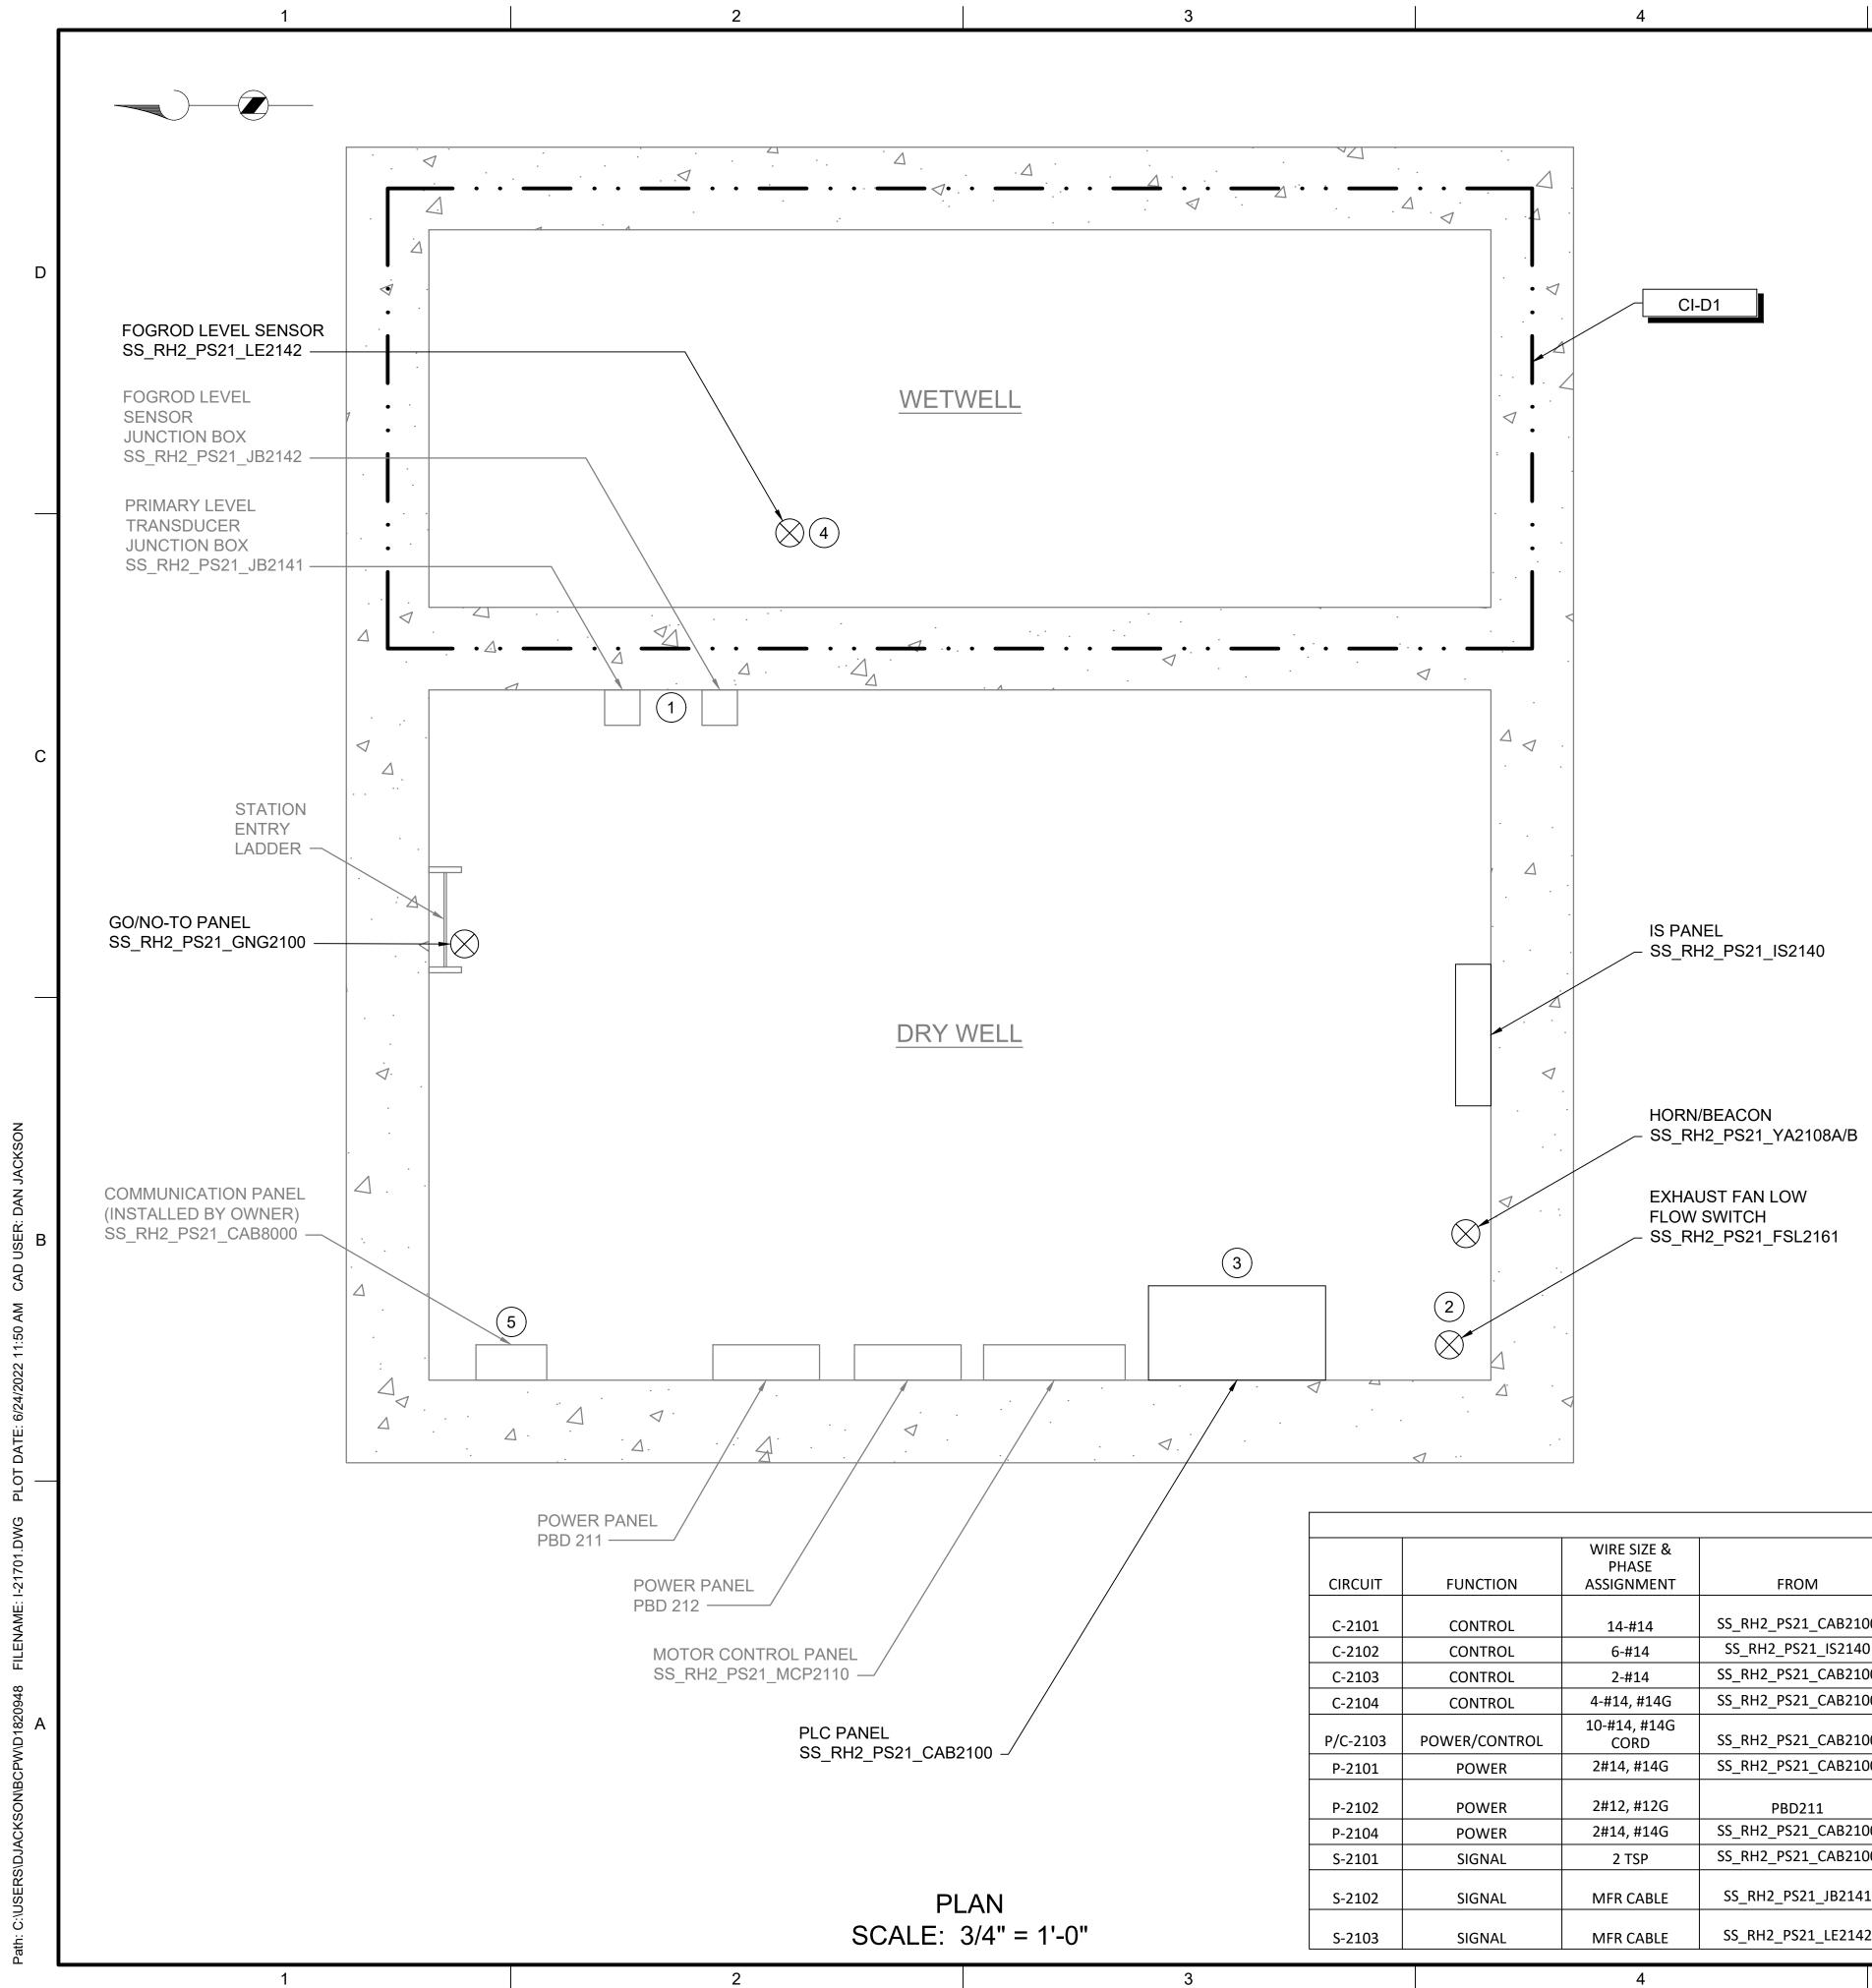

|               | ULE             |                       |                     |                                    |               |          |
|---------------|-----------------|-----------------------|---------------------|------------------------------------|---------------|----------|
|               | RACEWAY<br>SIZE | ТО                    | FROM                | WIRE SIZE &<br>PHASE<br>ASSIGNMENT | FUNCTION      | CIRCUIT  |
| LEVEL<br>N    | 3/4"            | SS_RH2_PS21_IS2140    | SS_RH2_PS21_CAB2100 | 14-#14                             | CONTROL       | C-2101   |
| (             | 3/4"            | SS_RH2_PS21_MCP2110   | SS_RH2_PS21_IS2140  | 6-#14                              | CONTROL       | C-2102   |
| EXH           | 3/4"            | SS_RH2_PS21_FSL2161   | SS_RH2_PS21_CAB2100 | 2-#14                              | CONTROL       | C-2103   |
| HORN          | 3/4"            | SS_RH2_PS21_YA2108A/B | SS_RH2_PS21_CAB2100 | 4-#14, #14G                        | CONTROL       | C-2104   |
| POWER A       | -               | SS_RH2_PS21_GNG2100   | SS_RH2_PS21_CAB2100 | 10-#14, #14G<br>CORD               | POWER/CONTROL | P/C-2103 |
| 24VDC P       | 3/4"            | SS_RH2_PS21_IS2140    | SS_RH2_PS21_CAB2100 | 2#14, #14G                         | POWER         | P-2101   |
| 120VAC        | 3/4"            | SS_RH2_PS21_IS2140    | PBD211              | 2#12, #12G                         | POWER         | P-2102   |
| POWER         | 3/4"            | SS_RH2_PS21_FSL2161   | SS_RH2_PS21_CAB2100 | 2#14, #14G                         | POWER         | P-2104   |
|               | 3/4"            | SS_RH2_PS21_IS2140    | SS_RH2_PS21_CAB2100 | 2 TSP                              | SIGNAL        | S-2101   |
| PRIMA<br>COND | 3/4"            | SS_RH2_PS21_IS2140    | SS_RH2_PS21_JB2141  | MFR CABLE                          | SIGNAL        | S-2102   |
| SECOND<br>C   | 3/4"            | SS_RH2_PS21_IS2140    | SS_RH2_PS21_LE2142  | MFR CABLE                          | SIGNAL        | S-2103   |

|                                                               | 6                                                                                                                                       |      |                   |                                   |   |
|---------------------------------------------------------------|-----------------------------------------------------------------------------------------------------------------------------------------|------|-------------------|-----------------------------------|---|
| GENERAL                                                       |                                                                                                                                         | Τ    |                   |                                   |   |
| ONLY INTER                                                    | /ING IS PARTIAL<br>TATION OF THE SITE AND IS<br>IDED TO PROVIDE DETAILS<br>O THE SCOPE OF THIS WORK.                                    |      | 0                 | 701 PIKE STREET<br>SUITE 1200     |   |
| BY CAREY &<br>ENGINEERS<br>6223-M315.2                        | E AS-BUILT RECORD DRAWING<br>& KRAMER CONSULTING<br>6, DRAWING NUMBER<br>2, SHEET 16 OF 32 FOR<br>S RELATED TO WIRING AND<br>EMOLITION. | F    |                   | MIT ISSUE                         | D |
| SCHEDULE                                                      | CIRCUIT & RACEWAY<br>ON THIS DRAWING FOR NEW<br>D CONDUIT WITHIN THE PUMP                                                               |      | 14. A             | A GENERAL<br>S5755                |   |
| KEY NOTE                                                      | S:                                                                                                                                      |      |                   | OF ESSIONAL ENGINE                |   |
| SEALOFF R                                                     | ECTION 26 05 00 FOR<br>EQUIREMENTS FROM<br>1 WETWELL.                                                                                   |      |                   | ANN BUT                           |   |
| THERMAL F                                                     | OWG I-00004 DETAIL C FOR<br>LOW SWITCH<br>ON DETAIL ON EXISTING<br>UCT.                                                                 |      | CAL               | 55655<br>TESSIONAL ENGINE         |   |
| PLACING CO                                                    | ECTION 26 05 00 FOR<br>OMPRESSION FITTINGS ON<br>ONDUIT TO ROUTE TO                                                                     |      | OF                | MERCERIS                          | С |
|                                                               | E WITH OWNER ON<br>STALLATION LOCATION IN                                                                                               | CITE |                   |                                   |   |
| PANEL IS AF                                                   | OF COMMUNICATION<br>PPROXIMATE.<br>TE WITH OWNER ON FINAL<br>ATION PANEL LOCATION.                                                      | •    | E AU              | PLIC WORKS                        |   |
|                                                               |                                                                                                                                         |      | MEF               | CITY OF<br>RCER ISLAND            |   |
|                                                               |                                                                                                                                         |      |                   | WER SCADA<br>SYSTEMS<br>PLACEMENT |   |
|                                                               |                                                                                                                                         | REV  | DATE              | REVISIONS<br>DESCRIPTION          |   |
|                                                               |                                                                                                                                         |      |                   |                                   | B |
|                                                               |                                                                                                                                         |      |                   |                                   |   |
|                                                               |                                                                                                                                         |      |                   |                                   |   |
|                                                               |                                                                                                                                         |      |                   |                                   |   |
|                                                               |                                                                                                                                         |      |                   | AT FULL SIZE                      |   |
|                                                               |                                                                                                                                         | DRA  |                   | CAB<br>DDJ                        |   |
|                                                               |                                                                                                                                         |      | CKED:<br>CKED:    | LSL                               |   |
|                                                               |                                                                                                                                         | APP  | ROVED:            | CAB<br>FILENAME                   |   |
| DESCRIPTION                                                   | LOCATION(S)                                                                                                                             |      | BC                | I-21701.DWG<br>PROJECT NUMBER     |   |
| SWITCHES, FAULT, PANEL<br>NONITORING, SPARES                  | GRATING LEVEL                                                                                                                           |      |                   | 153585<br>NT PROJECT NUMBER       |   |
| CALL PUMPS TO RUN                                             | GRATING LEVEL                                                                                                                           |      |                   |                                   |   |
| AUST FAN FLOW SWITCH<br>/RED BEACON FAN ALARM                 | GRATING LEVEL<br>GRATING LEVEL                                                                                                          |      | 1121              | RUMENTATION                       |   |
| ND CONTROL TO GNG PANEL                                       | GRATING LEVEL TO STATION HATCH<br>DOOR<br>GRATING LEVEL                                                                                 | F    | PUMP STATION 21 - |                                   |   |
| POWER TO IS PANEL MODULE<br>POWER TO IS PANEL POWER<br>SUPPLY | GRATING LEVEL                                                                                                                           |      |                   | PLAN                              |   |
| TO THERMAL FLOW SWITCH                                        | GRATING LEVEL                                                                                                                           |      |                   |                                   |   |
| 2 LIT READINGS<br>RY WETWELL LEVEL. *NEW                      | GRATING LEVEL                                                                                                                           |      | C                 | RAWING NUMBER                     |   |
| OUIT FROM JB TO IS PANEL                                      | GRATING LEVEL                                                                                                                           |      |                   | I-21701                           |   |
| ONDUIT IN DRY WELL                                            | GRATING LEVEL                                                                                                                           |      |                   | SHEET NUMBER<br>XX OF XX          |   |
|                                                               | 6                                                                                                                                       | -    |                   |                                   | I |